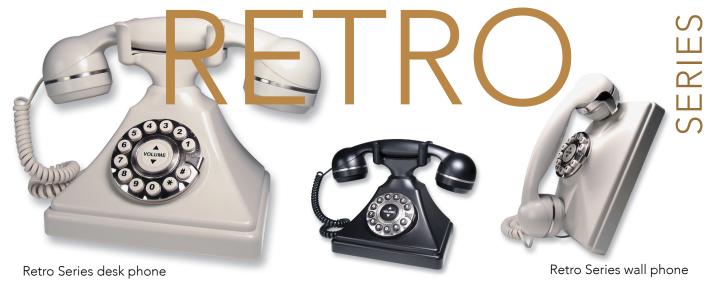

## 3100

3100 Series phones are curved by design to match the sweeping contours of modern guest room smart devices and fixtures. Choose single or two-line analog desk and lobby models in Black or Ash.

Go Retro! Retro Series hotel phones add timeless style and a vintage look to any guest room. Great for lobby and common areas, the Retro is not only classy and distinctive, but is always in style. Choose single-line desk or wall configurations in Ash or Black.