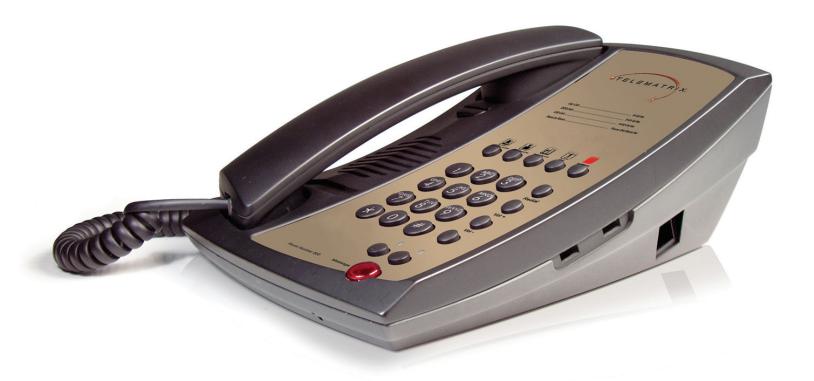

## BEAUTIFUL.

BEAUTIFULLY ENGINEERED.

3300 SERIES

9600 Series cordless, and 3300 Series corded phones are available in single and two-line analog and VoIP corded configurations with 7 optional standard handset accent colors, a standard PassThrough RJ45 Ethernet port, and patented OneTouch voice mail retrieval.