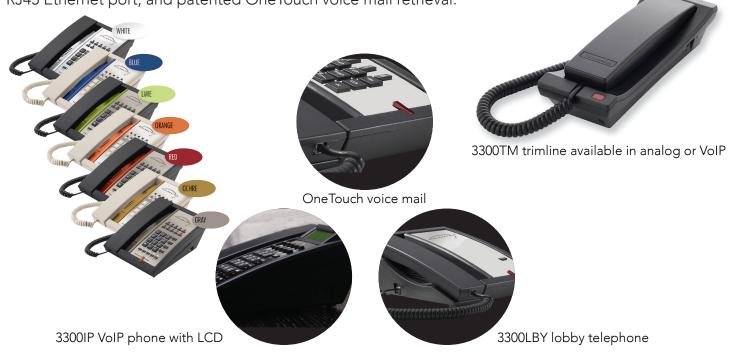

## BEAUTIFUL.

BEAUTIFULLY ENGINEERED.

3300 SERIES

9600 Series cordless, and 3300 Series corded phones are available in single and two-line analog and VoIP corded configurations with 7 optional standard handset accent colors, a standard PassThrough RJ45 Ethernet port, and patented OneTouch voice mail retrieval.