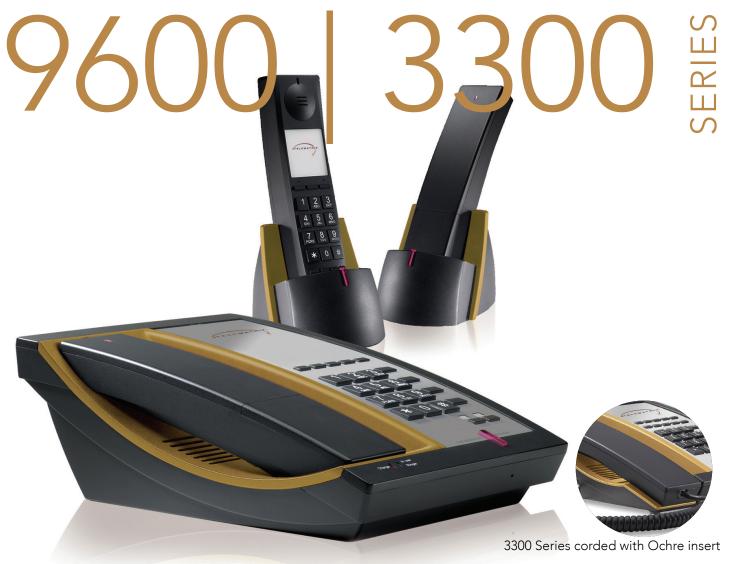

## BEAUTIFUL.

BEAUTIFULLY ENGINEERED.

3300 SERIES

9600 Series cordless, and 3300 Series corded phones are available in single and two-line analog and VoIP corded configurations with 7 optional standard handset accent colors, a standard PassThrough RJ45 Ethernet port, and patented OneTouch voice mail retrieval.