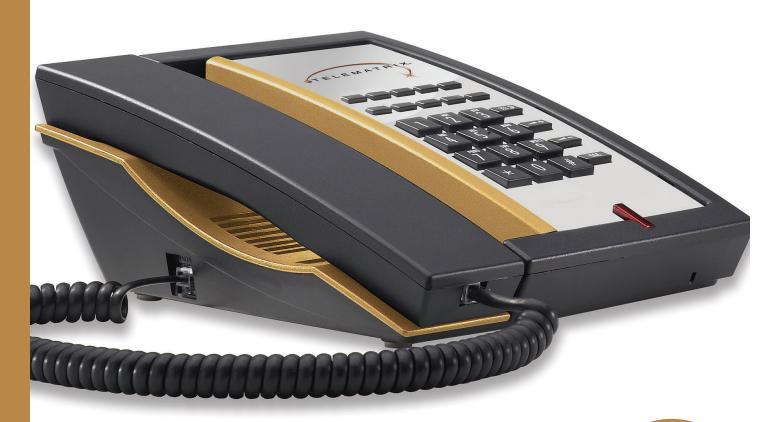

## BEAUTIFUL.

BEAUTIFULLY ENGINEERED.

3300 SERIES

9600 Series cordless, and 3300 Series corded phones are available in single and two-line analog and VoIP corded configurations with 7 optional standard handset accent colors, a standard PassThrough RJ45 Ethernet port, and patented OneTouch voice mail retrieval.